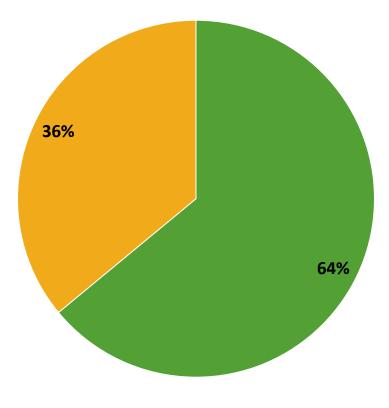

#### **Net Promoter Score - School**

How likely is it that you would recommend your school to a family member or friend? (N=44)

© 202

unequivocal opinion about their school or district.

54