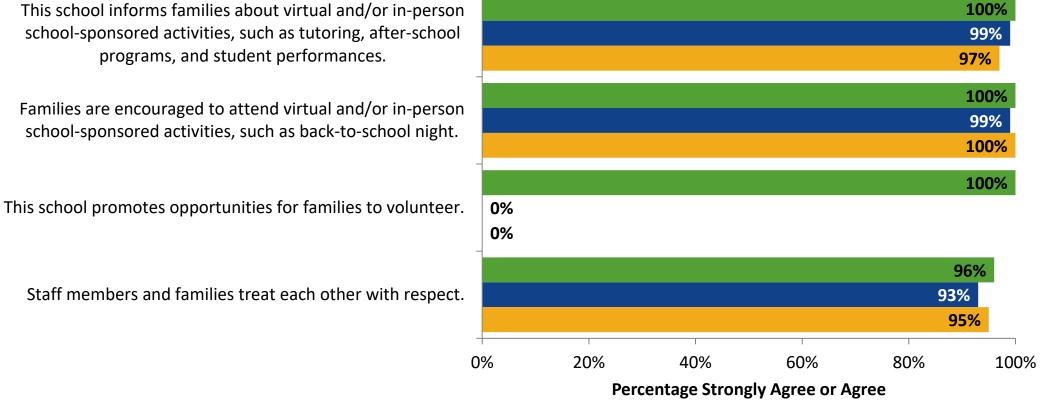

# **Family Involvement**

# **Family Involvement (Continued)**

### **Family Involvement: Comparison Over Time**

How strongly do you agree or disagree with the following statements?

2020-2021 (N=66)

2021-2022 (N=68)

Staff members and families treat each other with respect.

Answer options: Strongly Agree, Agree, Disagree, Strongly Disagree, Don't Know

46

2022-2023 (N=47)

Note: 0% indicates a question was not asked during that survey administration.