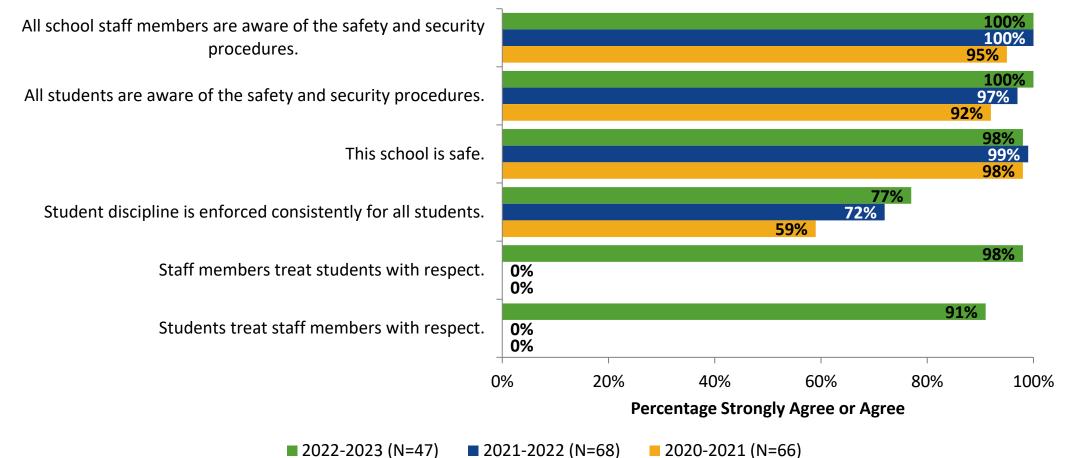

### **Safety and Behavior: Comparison Over Time**

How strongly do you agree or disagree with the following statements?

Answer options: Strongly Agree, Agree, Disagree, Strongly Disagree, Don't Know

Note: 0% indicates a question was not asked during that survey administration.

50

K12 Insight