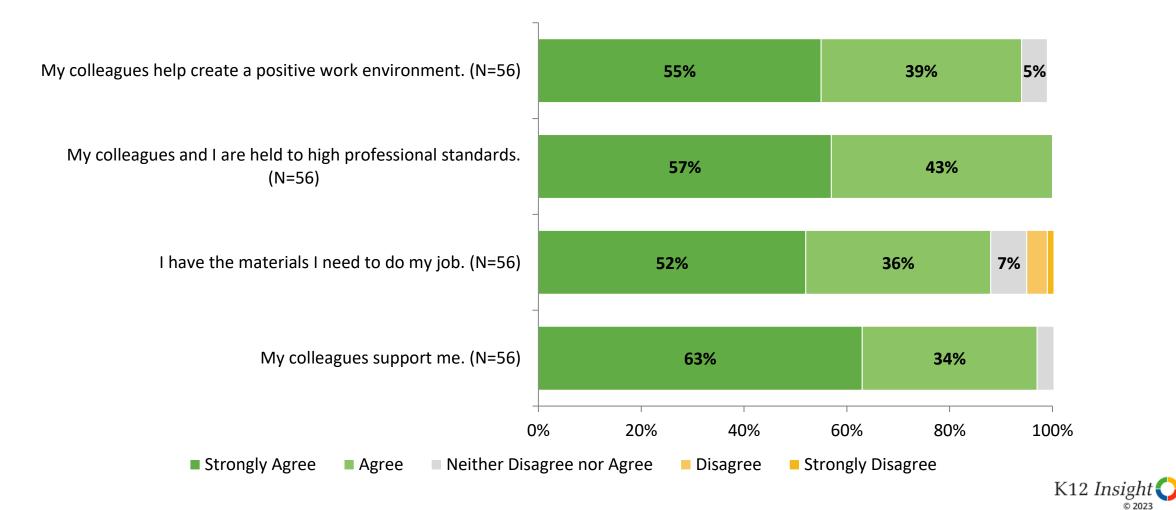

#### **Overall Engagement: Comparison Over Time**

How strongly do you agree or disagree with the following statements?

Answer options: Strongly Agree, Agree, Neither Disagree nor Agree, Disagree, Strongly Disagree