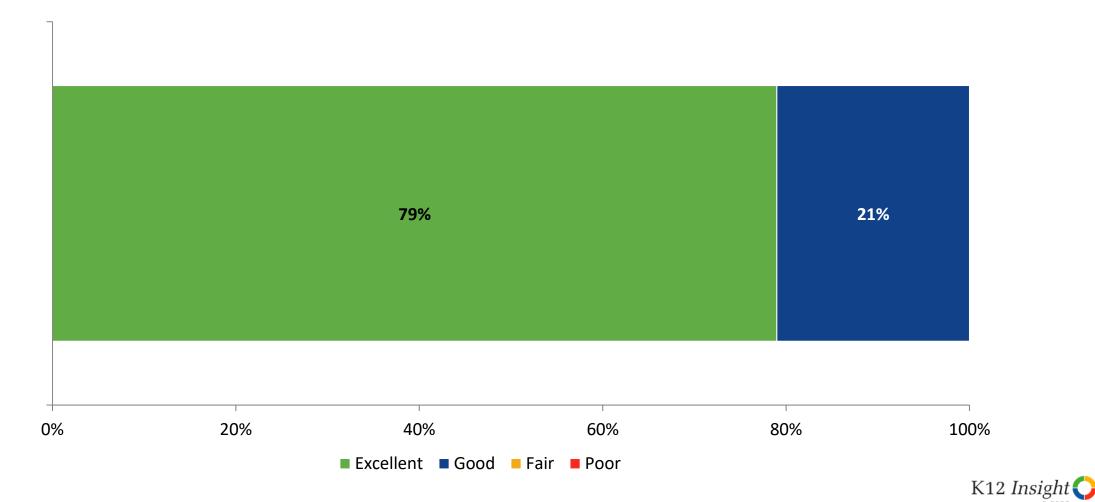

# **Overall Quality**

How would you rate the overall quality of the education at your school? (N=47)