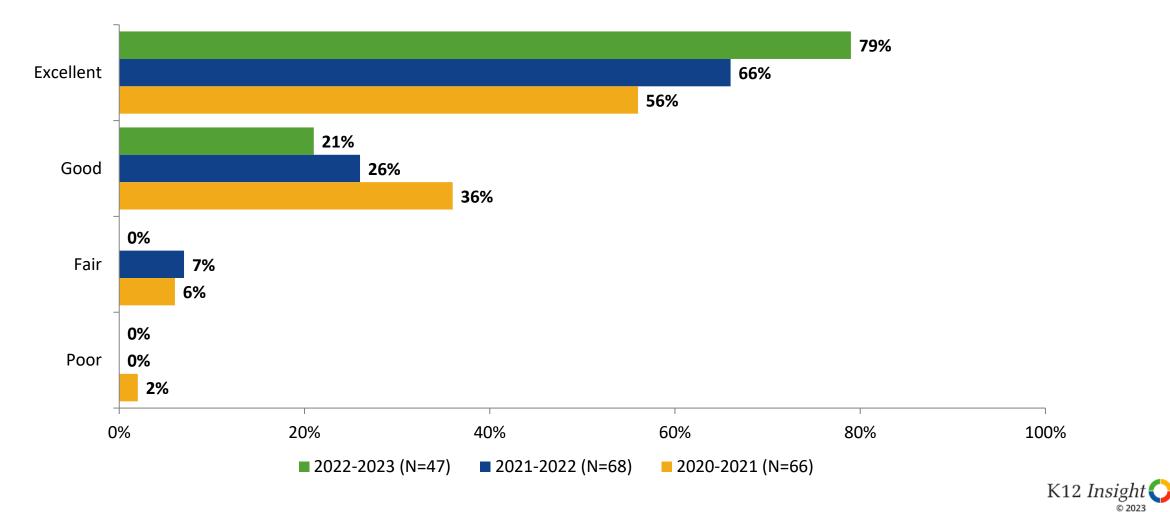

## **Overall Quality: Comparison Over Time**

How would you rate the overall quality of the education at your school?