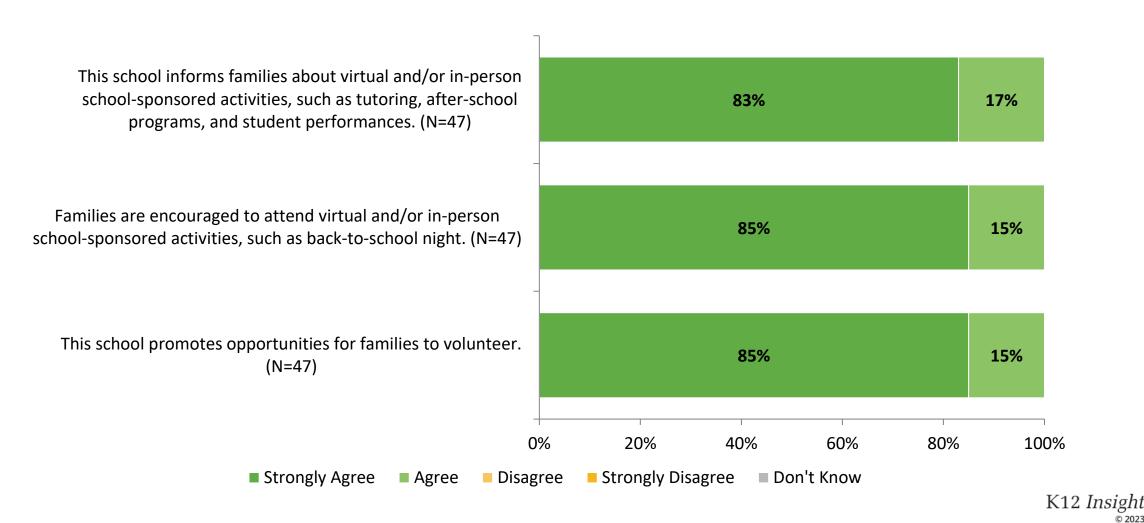

n Over Time**







## **Student Support: Comparison Over Time (Continued)**







# **School Leadership**



# **School Leadership (Continued)**



## **School Leadership: Comparison Over Time**

How strongly do you agree or disagree with the following statements?



Answer options: Strongly Agree, Agree, Disagree, Strongly Disagree, Don't Know

Note: 0% indicates a question was not asked during that survey administration.

41

K12 Insight 🗘

# **School Leadership: Comparison Over Time (Continued)**

How strongly do you agree or disagree with the following statements?



42

## **Interaction with Principals and/or Assistant Principals**

This past school year, have you reached out to the principal and/or assistant principal(s) with a need or concern? (N=47)



# **Family Involvement**



# **Family Involvement (Continued)**



### **Family Involvement: Comparison Over Time**

How strongly do you agree or disagree with the following statements?



2020-2021 (N=66)

2021-2022 (N=68)

Staff members and families treat each other with respect.

Answer options: Strongly Agree, Agree, Disagree, Strongly Disagree, Don't Know

46

2022-2023 (N=47)

Note: 0% indicates a question was not asked during that survey administration.



## Family Involvement: Comparison Over Time (Continued)

How strongly do you agree or disagree with the following statements?



Answer options: Strongly Agree, Agree, Disagree, Strongly Disagree, Don't Know

Note: 0% indicates a question was not asked during that survey administration.

47

K12 Insight 🔾

# **Safety and Behavior**



# Safety and Behavio