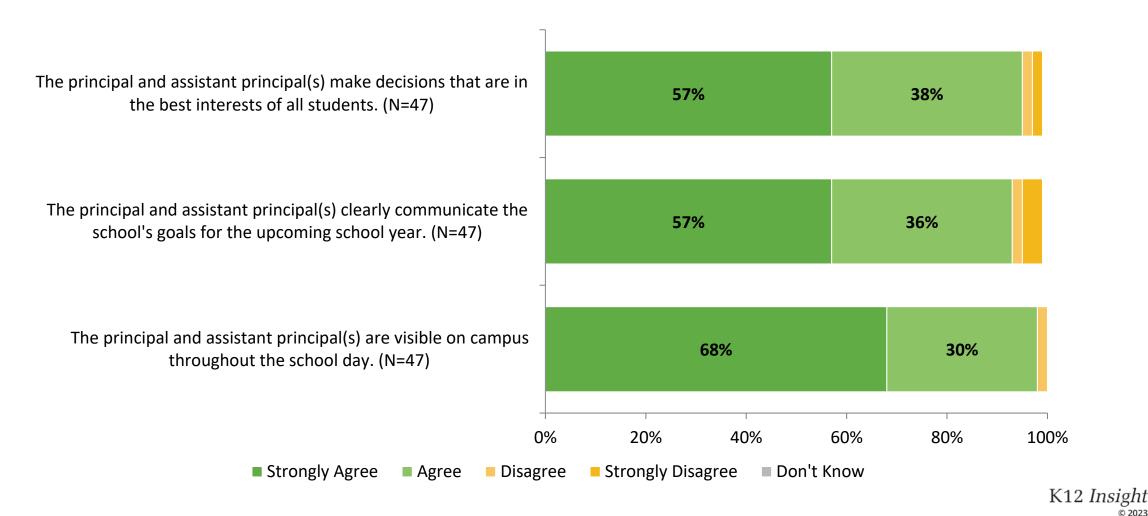

# **School Leadership (Continued)**

## **Interaction with Principals and/or Assistant Principals**

This past school year, have you reached out to the principal and/or assistant principal(s) with a need or concern? (N=47)