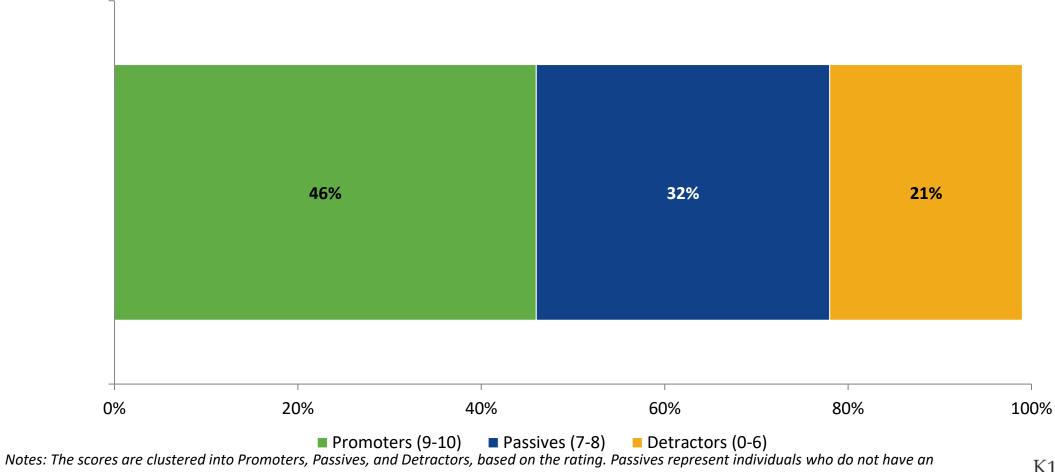

#### **Net Promoter Score - District**

How likely is it that you would recommend Pinellas County Schools to a family member or friend? (N=56)

57

K12 Insight 🔾