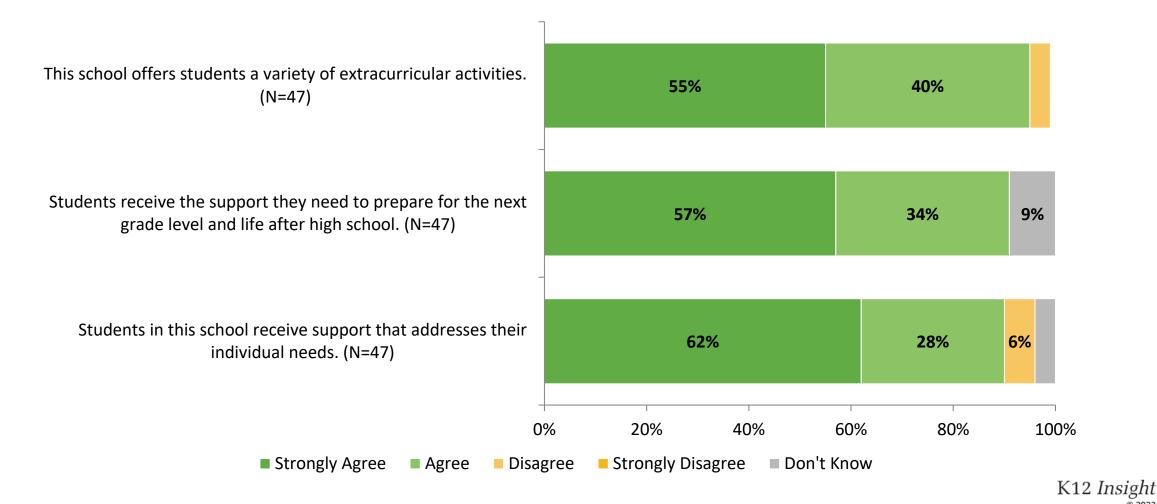

## **Student Support**

How strongly do you agree or disagree with the following statements?

# **Student Support (Continued)**

How strongly do you agree or disagree with the following statements?