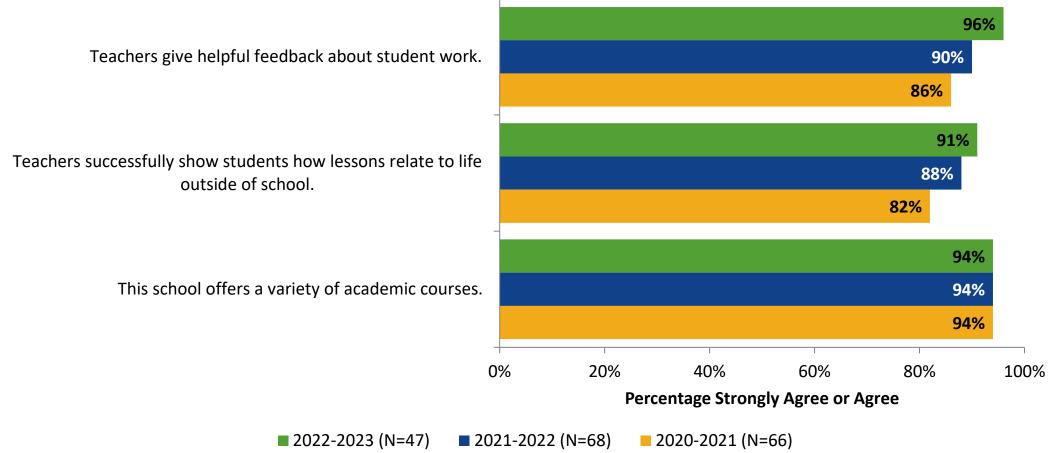

## Academic Support: Comparison Over Time (Continued)

How strongly do you agree or disagree with the following statements?

K12 Insight 🔿