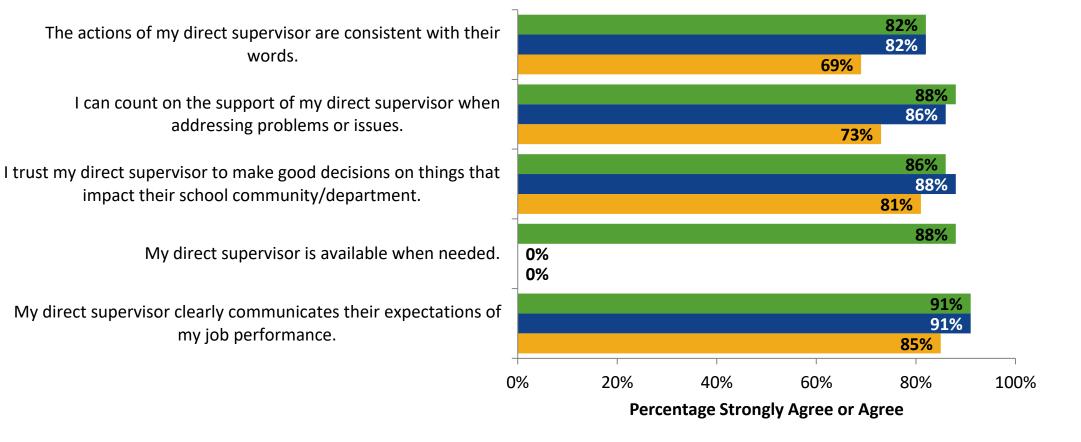

#### **Worksite Leadership: Comparison Over Time**

How strongly do you agree or disagree with the following statements?

■ 2022-2023 (N=56) ■ 2021-2022 (N=77)

Answer options: Strongly Agree, Agree, Neither Disagree nor Agree, Disagree, Strongly Disagree

Note: 0% indicates a question was not asked during that survey administration.

16

2020-2021 (N=73)