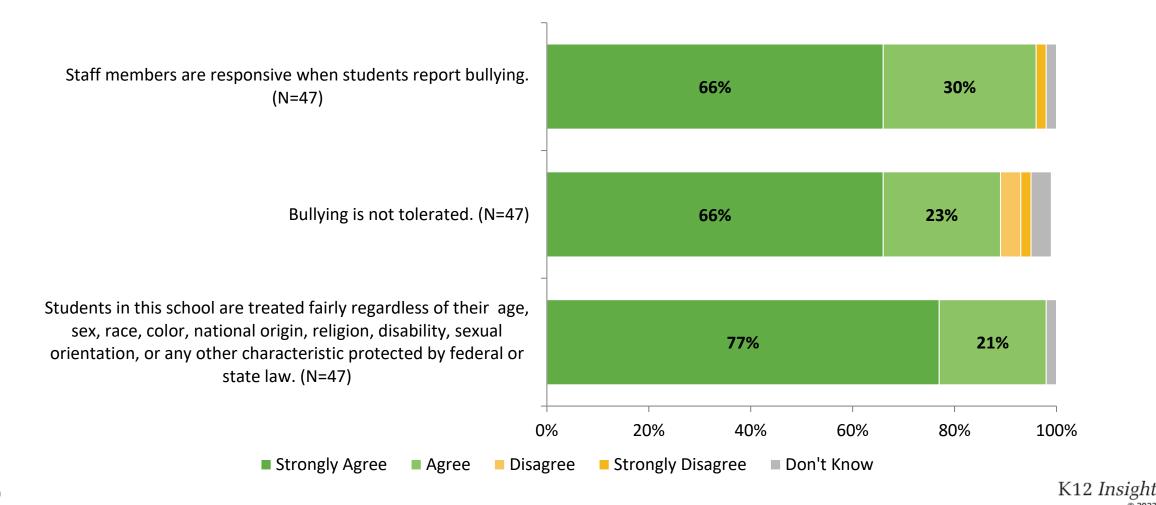

volvement (Continued)**



### **Family Involvement: Comparison Over Time**

How strongly do you agree or disagree with the following statements?



2020-2021 (N=66)

2021-2022 (N=68)

Staff members and families treat each other with respect.

Answer options: Strongly Agree, Agree, Disagree, Strongly Disagree, Don't Know

46

2022-2023 (N=47)

Note: 0% indicates a question was not asked during that survey administration.



## Family Involvement: Comparison Over Time (Continued)

How strongly do you agree or disagree with the following statements?



Answer options: Strongly Agree, Agree, Disagree, Strongly Disagree, Don't Know

Note: 0% indicates a question was not asked during that survey administration.

47

K12 Insight 🔾

# **Safety and Behavior**



# Safety and Behavior (Continued)



### **Safety and Behavior: Comparison Over Time**

How strongly do you agree or disagree with the following statements?



Answer options: Strongly Agree, Agree, Disagree, Strongly Disagree, Don't Know

Note: 0% indicates a question was not asked during that survey administration.

50

K12 Insight

## Safety and Behavior: Comparison Over Time (Continued)

How strongly do you agree or disagree with the following statements?



2022-2023 (N=47) 2021-2022 (N=68)

Answer options: Strongly Agree, Agree, Disagree, Strongly Disagree, Don't Know

Note: 0% indicates a question was not asked during that survey administration.

51

#### **Highest Ranking Indicators**

| Survey Item