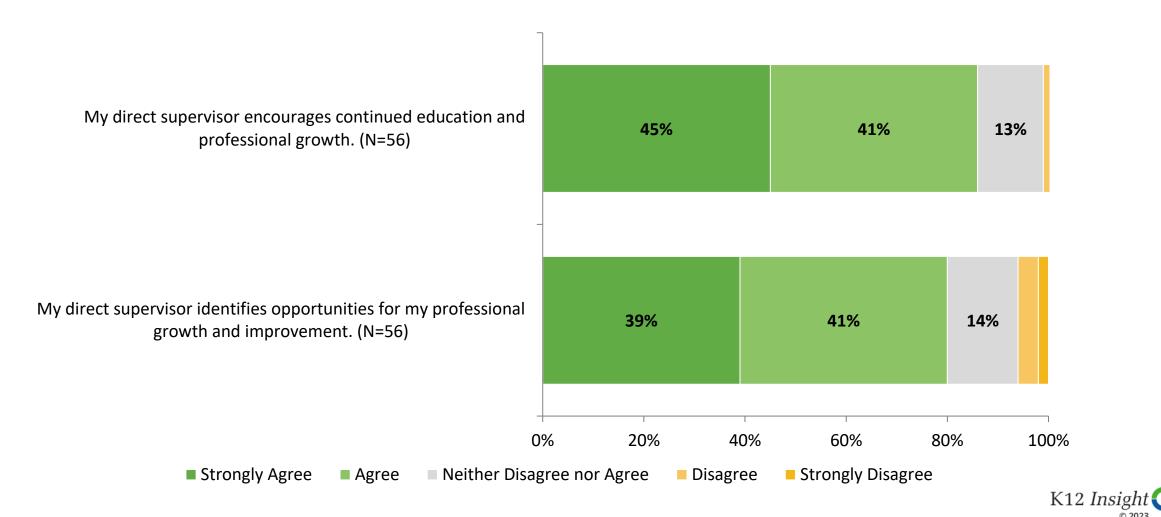

owing statements?



# Work Environment (Continued)



# **Work Environment: Comparison Over Time**

How strongly do you agree or disagree with the following statements?



Answer options: Strongly Agree, Agree, Neither Disagree nor Agree, Disagree, Strongly Disagree Note: 0% indicates a question was not asked during that survey administration.

22

K12 Insight 🔿

# Work Environment: Comparison Over Time (Continued)

How strongly do you agree or disagree with the following statements?



Answer options: Strongly Agree, Agree, Neither Disagree nor Agree, Disagree, Strongly Disagree

Note: 0% indicates a question was not asked during that survey administration.

23

K12 Insight 🔿

## **Career Growth and Training Opportunities**



## **Career Growth and Training Opportunities (Continued)**



## **Career Growth and Training Opportunities (Continued)**



#### **Career Growth and Training Opportunities: Comparison Over Time**

How strongly do you agree or disagree with the following statements?



Answer options: Strongly Agree, Agree, Neither Disagree nor Agree, Disagree, Strongly Disagree

#### **Career Growth and Training Opportunities: Comparison Over Time (Continued)**

How strongly do you agree or disagree with the following statements?



Answer options: Strongly Agree, Agree, Neither Disagree nor Agree, Disagree, Strongly Disagree

28

# **Overall Quality**

How would you rate the overall quality of the education at your school? (N=47)



## **Overall Quality: Comparison Over Time**

How would you rate the overall quality of the education at your school?



# **Academi