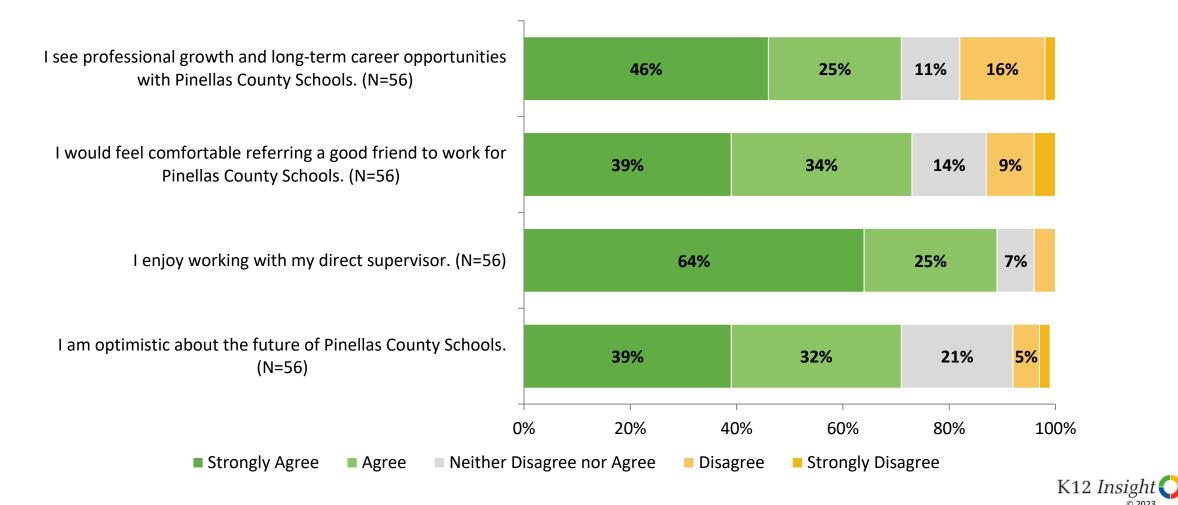

#### **Overall Engagement: Comparison Over Time**

How strongly do you agree or disagree with the following statements?

Answer options: Strongly Agree, Agree, Neither Disagree nor Agree, Disagree, Strongly Disagree

4

## **Overall Engagement: Comparison Over Time (Continued)**

How strongly do you agree or disagree with the following statements?

Answer options: Strongly Agree, Agree, Neither Disagree nor Agree, Disagree, Strongly Disagree

5