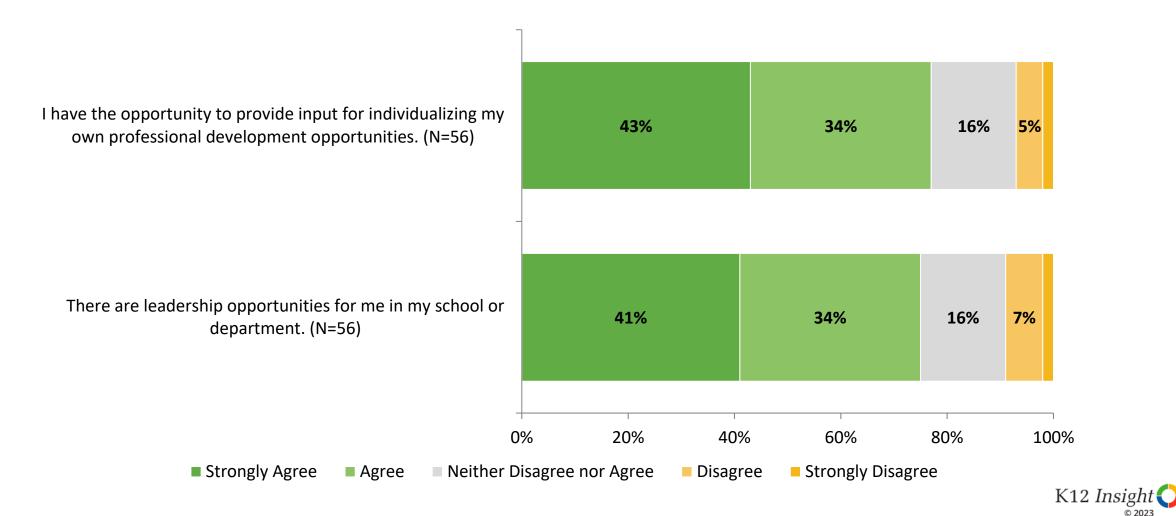

Environment: Comparison Over Time**

How strongly do you agree or disagree with the following statements?



Answer options: Strongly Agree, Agree, Neither Disagree nor Agree, Disagree, Strongly Disagree Note: 0% indicates a question was not asked during that survey administration.

22

K12 Insight 🔿

# Work Environment: Comparison Over Time (Continued)

How strongly do you agree or disagree with the following statements?



Answer options: Strongly Agree, Agree, Neither Disagree nor Agree, Disagree, Strongly Disagree

Note: 0% indicates a question was not asked during that survey administration.

23

K12 Insight 🔿

## **Career Growth and Training Opportunities**



## **Career Growth and Training Opportunities (Continued)**



## **Career Growth and Training Opportunities (Continued)**



#### **Career Growth and Training Opportunities: Comparison Over Time**

How strongly do you agree or disagree with the following statements?



Answer options: Strongly Agree, Agree, Neither Disagree nor Agree, Disagree, Strongly Disagree

#### **Career Growth and Training Opportunities: Comparison Over Time (Continued)**

How strongly do you agree or disagree with the following statements?



Answer options: Strongly Agree, Agree, Neither Disagree nor Agree, Disagree, Strongly Disagree

28

# **Overall Quality**

How would you rate the overall quality of the education at your school? (N=47)



## **Overall Quality: Comparison Over Time**

How would you rate the overall quality of the education at your school?



# **Academic Support**

How strongly do you agree or disagree with the fol