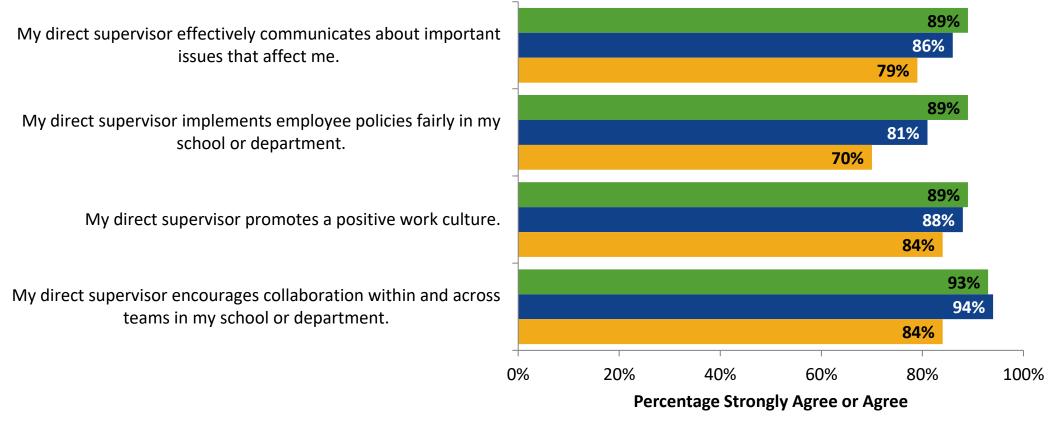

# **Worksite Leadership (Continued)**

How strongly do you agree or disagree with the following statements?

#### **Worksite Leadership: Comparison Over Time**

How strongly do you agree or disagree with the following statements?

■ 2022-2023 (N=56) ■ 2021-2022 (N=77)

Answer options: Strongly Agree, Agree, Neither Disagree nor Agree, Disagree, Strongly Disagree