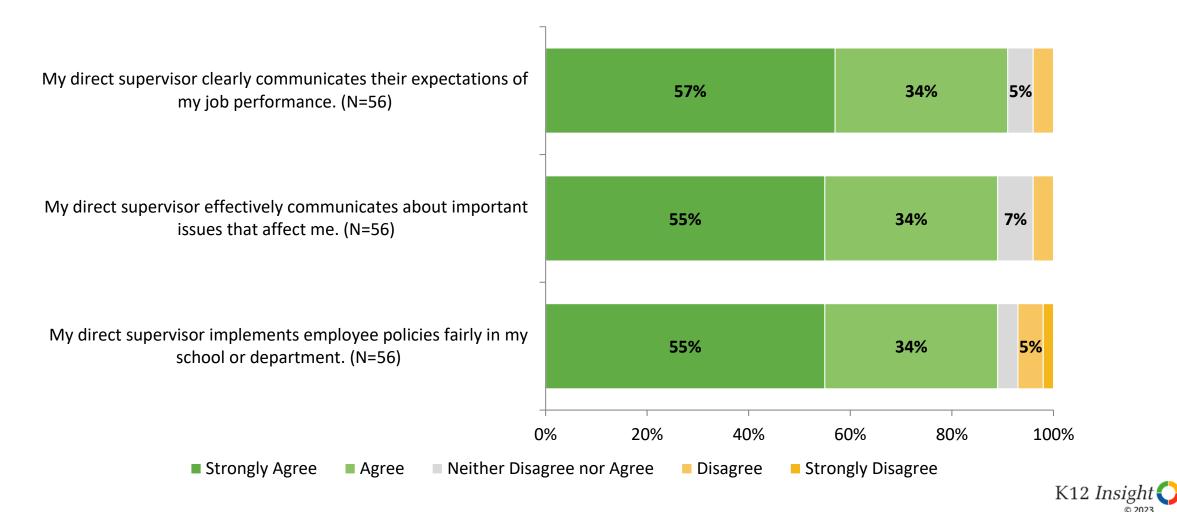

arison Over Time (Continued)

How strongly do you agree or disagree with the following statements?



Answer options: Strongly Agree, Agree, Neither Disagree nor Agree, Disagree, Strongly Disagree

Note: 0% indicates a question was not asked during that survey administration.

9

K12 Insight O

# **District Leadership**

How strongly do you agree or disagree with the following statements?



# **District Leadership (Continued)**

How strongly do you agree or disagree with the following statements?



#### **District Leadership: Comparison Over Time**

How strongly do you agree or disagree with the following statements?



Answer options: Strongly Agree, Agree, Neither Disagree nor Agree, Disagree, Strongly Disagree

12



# **Worksite Leadership**



# **Worksite Leadership (Continued)**



# **Worksite Leadership (Continued)**

How strongly do you agree or disagree with the following statements?



#### **Worksite Leadership: Comparison Over Time**

How strongly do you agree or disagree with the following statements?



■ 2022-2023 (N=56) ■ 2021-2022 (N=77)

Answer options: Strongly Agree, Agree, Neither Disagree nor Agree, Disagree, Strongly Disagree

Note: 0% indicates a question was not asked during that survey administration.

16

2020-2021 (N=73)



## Worksite Leadership: Comparison Over Time (Continued)

How strongly do you agree or disagree with the following statements?



■ 2022-2023 (N=56) ■ 2021-2022 (N=77)

Answer options: Strongly Agree, Agree, Neither Disagree nor Agree, Disagree, Strongly Disagree Note: 0% indicates a question was not asked during that surv