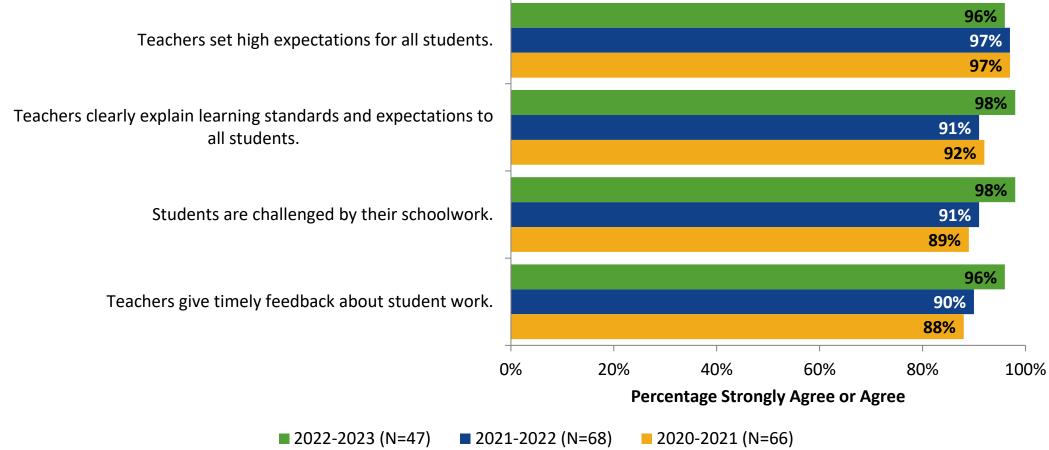

#### **Academic Support: Comparison Over Time**

How strongly do you agree or disagree with the following statements?

K12 Insight 🔿

## Academic Support: Comparison Over Time (Continued)

How strongly do you agree or disagree with the following statements?

K12 Insight 🔿