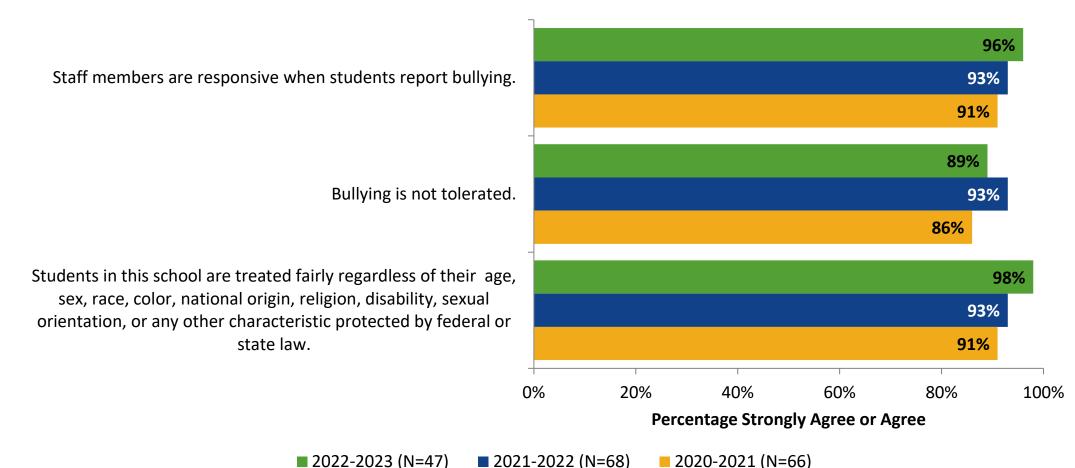

### **Safety and Behavior: Comparison Over Time**

How strongly do you agree or disagree with the following statements?

Answer options: Strongly Agree, Agree, Disagree, Strongly Disagree, Don't Know

Note: 0% indicates a question was not asked during that survey administration.

50

K12 Insight