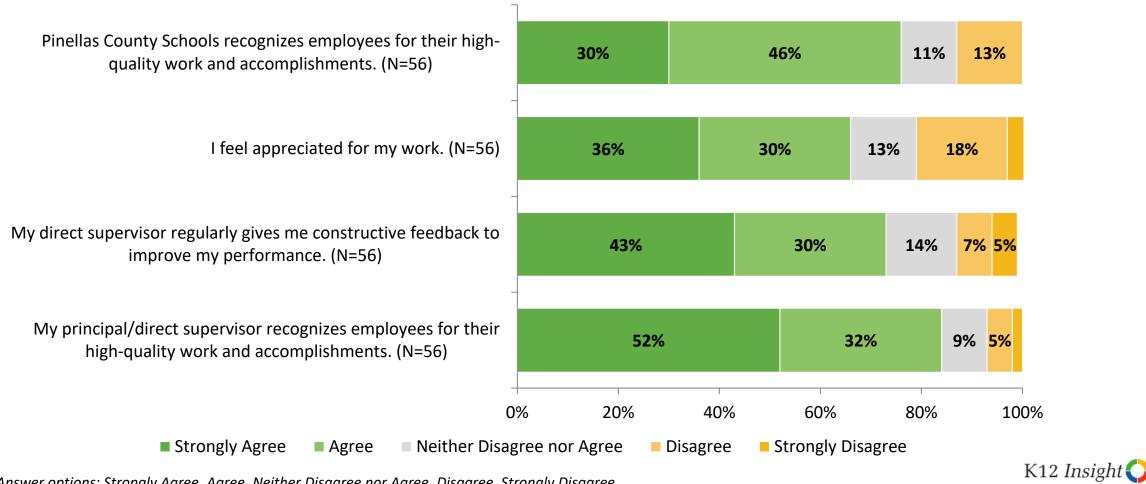

rison Over Time**

How strongly do you agree or disagree with the following statements?



■ 2022-2023 (N=56) ■ 2021-2022 (N=77)

Answer options: Strongly Agree, Agree, Neither Disagree nor Agree, Disagree, Strongly Disagree

Note: 0% indicates a question was not asked during that survey administration.

16

2020-2021 (N=73)



## Worksite Leadership: Comparison Over Time (Continued)

How strongly do you agree or disagree with the following statements?



■ 2022-2023 (N=56) ■ 2021-2022 (N=77)

Answer options: Strongly Agree, Agree, Neither Disagree nor Agree, Disagree, Strongly Disagree Note: 0% indicates a question was not asked during that survey administration.

17

2020-2021 (N=73)



# **Feedback and Recognition**

How strongly do you agree or disagree with the following statements?



18 Answer options: Strongly Agree, Agree, Neither Disagree nor Agree, Disagree, Strongly Disagree

#### Feedback and Recognition: Comparison Over Time





# **Work Environment**

How strongly do you agree or disagree with the following statements?



# Work Environment (Continued)



# **Work Environment: Comparison Over Time**

How strongly do you agree or disagree with the following statements?



Answer options: Strongly Agree, Agree, Neither Disagree nor Agree, Disagree, Strongly Disagree Note: 0% indicates a question was not asked during that survey administration.

22

K12 Insight 🔿

# Work Environment: Comparison Over Time (Continued)

How strongly do you agree or disagree with the following statements?



Answer options: Strongly Agree, Agree, Neither Disagree nor Agree, Disagre