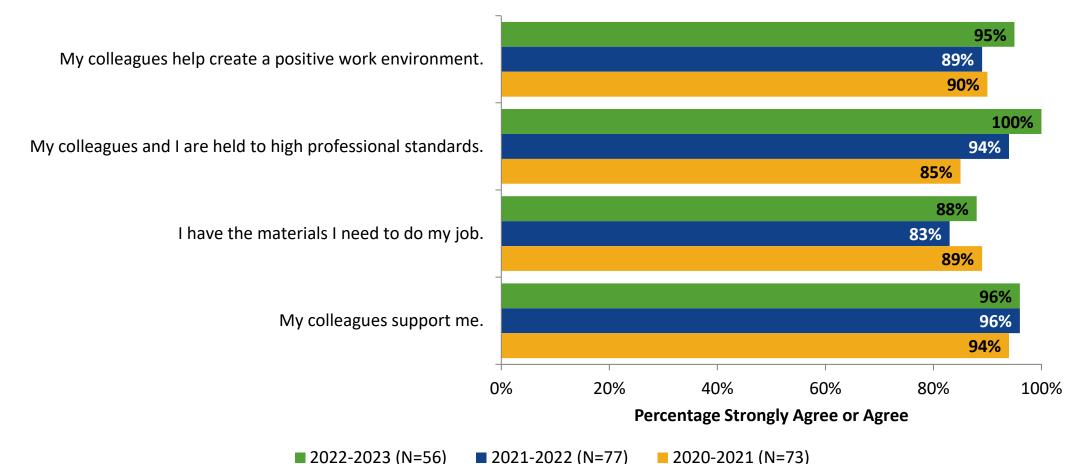

## **Overall Engagement: Comparison Over Time (Continued)**

How strongly do you agree or disagree with the following statements?

Answer options: Strongly Agree, Agree, Neither Disagree nor Agree, Disagree, Strongly Disagree