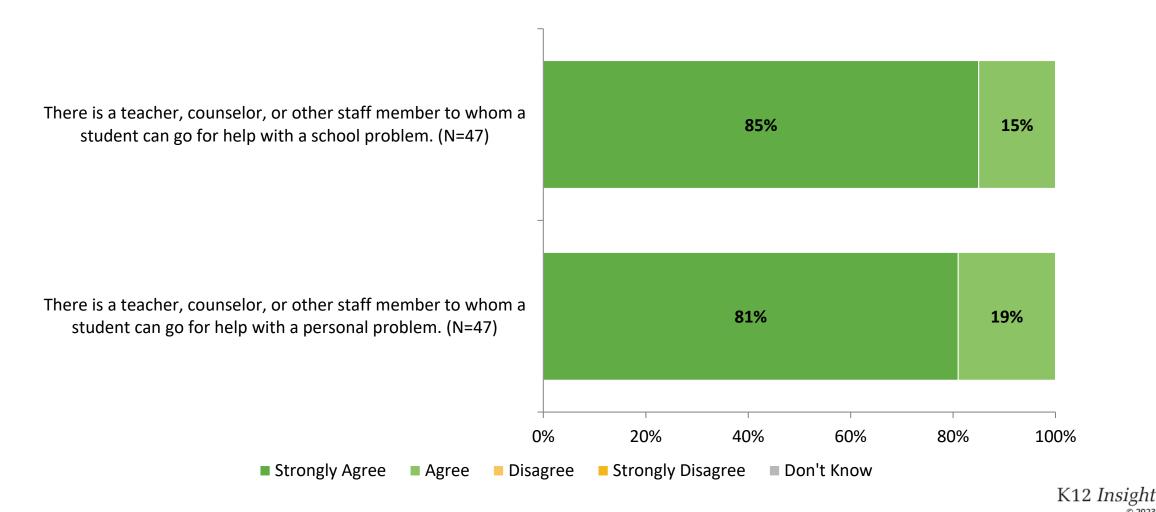

## **Student Support**

How strongly do you agree or disagree with the following statements?

# **Student Support (Continued)**

How strongly do you agree or disagree with the following statements?