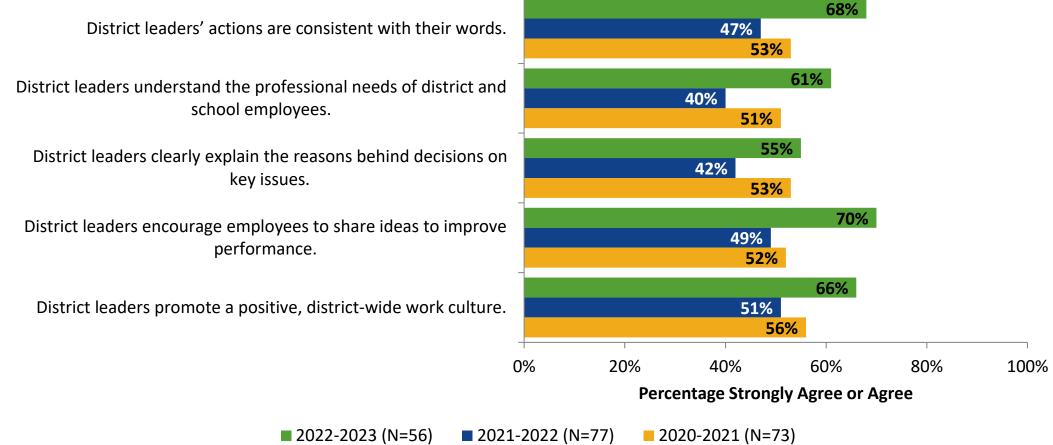

#### **District Leadership: Comparison Over Time**

How strongly do you agree or disagree with the following statements?

Answer options: Strongly Agree, Agree, Neither Disagree nor Agree, Disagree, Strongly Disagree