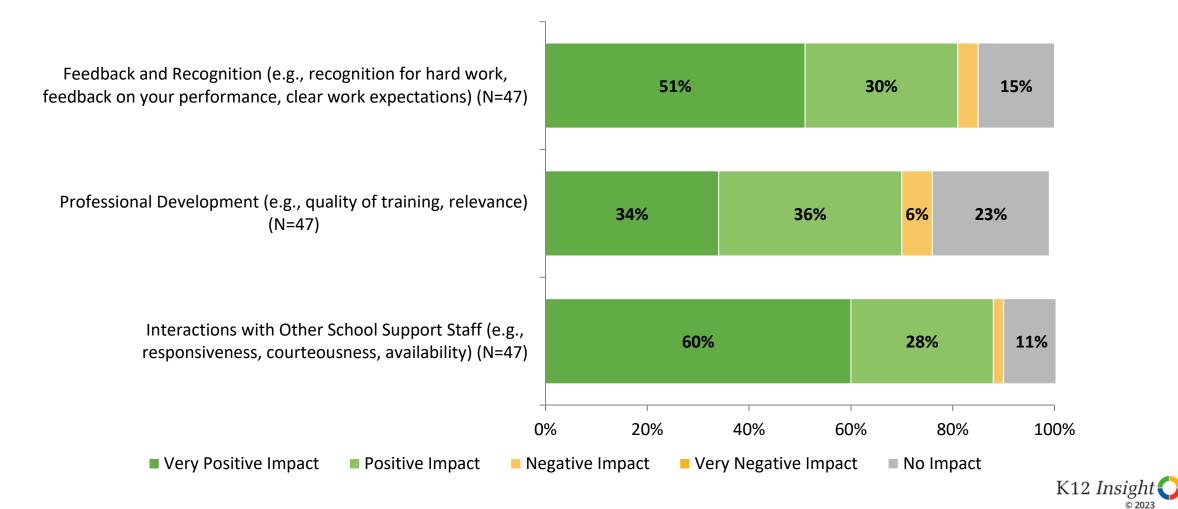

## Impact on Rating of School (Continued)

How do the following areas impact your rating of your school?