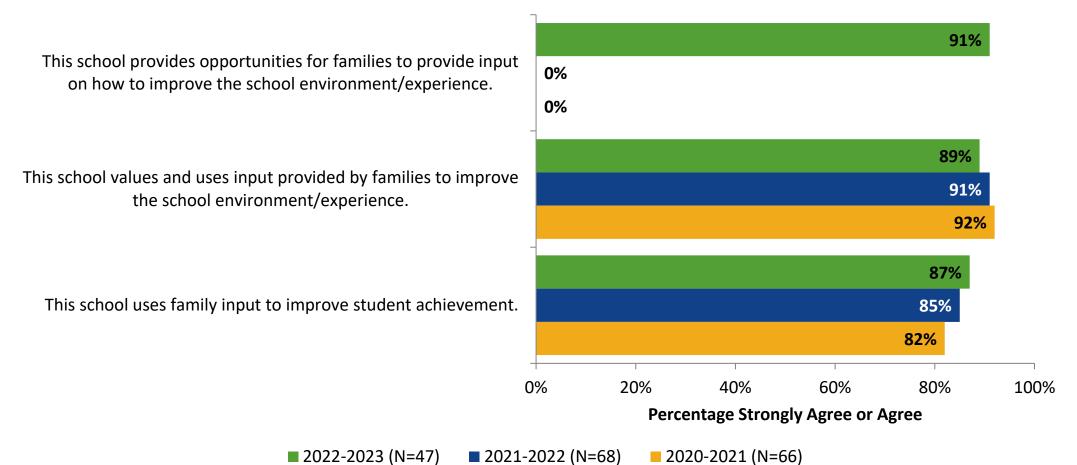

ements?



42

## **Interaction with Principals and/or Assistant Principals**

This past school year, have you reached out to the principal and/or assistant principal(s) with a need or concern? (N=47)



# **Family Involvement**



# **Family Involvement (Continued)**



### **Family Involvement: Comparison Over Time**

How strongly do you agree or disagree with the following statements?



2020-2021 (N=66)

2021-2022 (N=68)

Staff members and families treat each other with respect.

Answer options: Strongly Agree, Agree, Disagree, Strongly Disagree, Don't Know

46

2022-2023 (N=47)

Note: 0% indicates a question was not asked during that survey administration.



## Family Involvement: Comparison Over Time (Continued)

How strongly do you agree or disagree with the following statements?



Answer options: Strongly Agree, Agree, Disagree, Strongly Disagree, Don't Know

Note: 0% indicates a question was not asked during that survey administration.

47

K12 Insight 🔾

# **Safety and Behavior**



# Safety and Behavior (Continued)



### **Safety and Behavior: Comparison Over Time**

How strongly do you agree or disagree with the following statements?



Answer options: Strongly Agree, Agree, Disagree, Strongly Disagree, Don't Know

Note: 0% indicates a question was not asked during that survey administration.

50

K12 Insight

## Safety and Behavior: Comparison Over Time (Continued)

How strongly do you agree or disagree with the following statements?



2022-2023 (N=47) 2021-2022 (N=68)

Answer options: Strongly Agree, Agree, Disagree, Strongly Disagree, Don't Know

Note: 0%