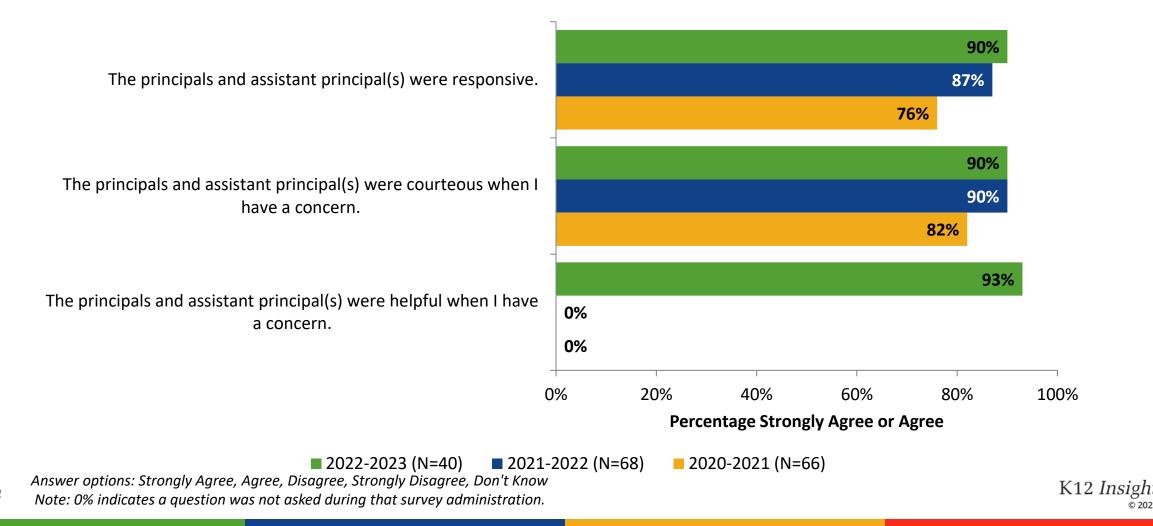

## **Interaction with Principals and/or Assistant Principals**

This past school year, have you reached out to the principal and/or assistant principal(s) with a need or concern? (N=47)