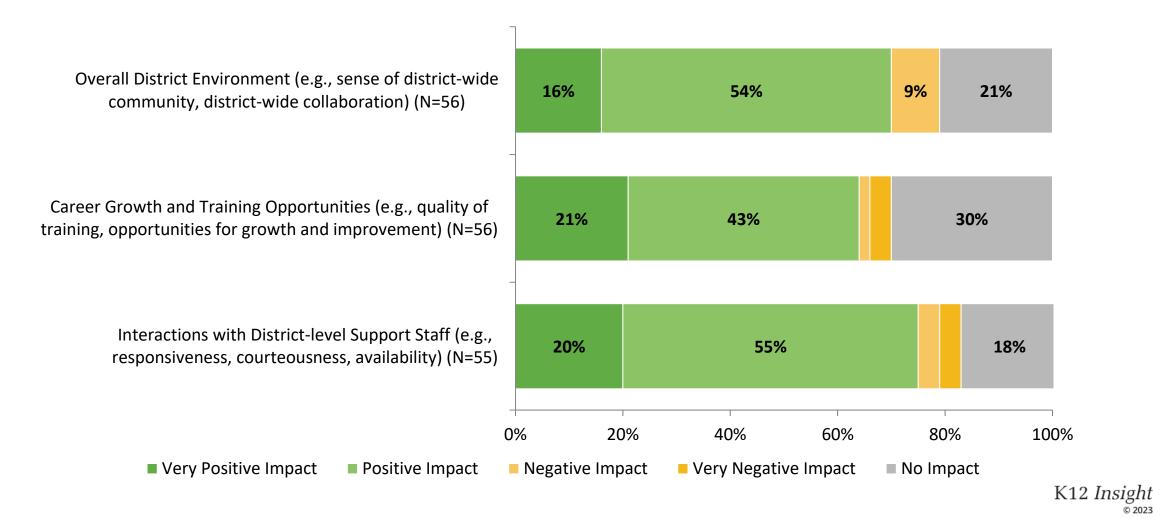

#### **Impact on Rating of Pinellas County Schools**

How do the following areas impact your rating of Pinellas County Schools?

#### Impact on Rating of Pinellas County Schools (Continued)

How do the following areas impact your rating of Pinellas County Schools?