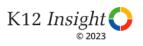

# **Feedback and Recognition**

How strongly do you agree or disagree with the following statements?

18 Answer options: Strongly Agree, Agree, Neither Disagree nor Agree, Disagree, Strongly Disagree

#### Feedback and Recognition: Comparison Over Time