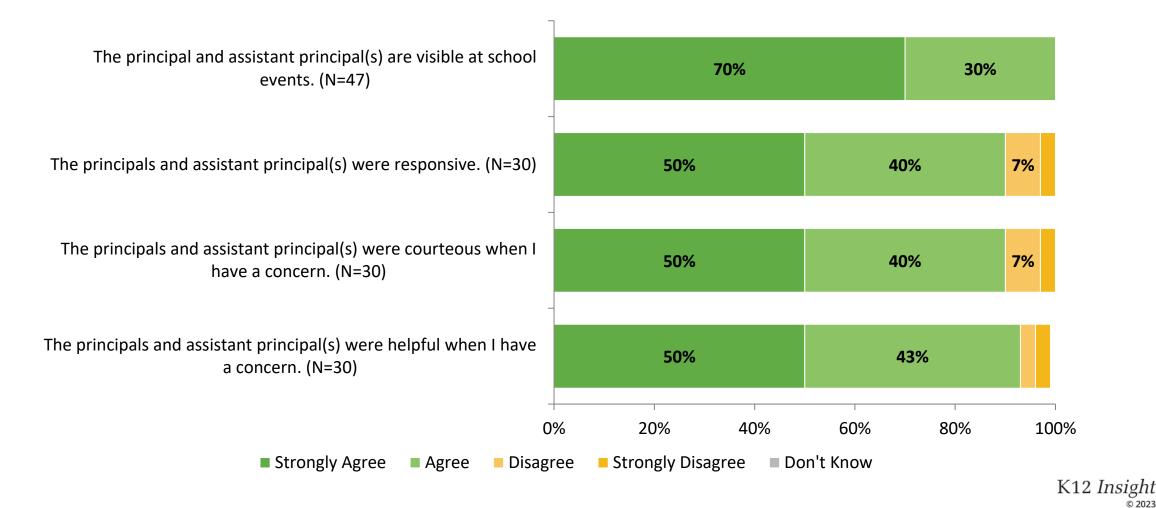

## **School Leadership: Comparison Over Time**

How strongly do you agree or disagree with the following statements?

Answer options: Strongly Agree, Agree, Disagree, Strongly Disagree, Don't Know

Note: 0% indicates a question was not asked during that survey administration.

41

K12 Insight 🗘