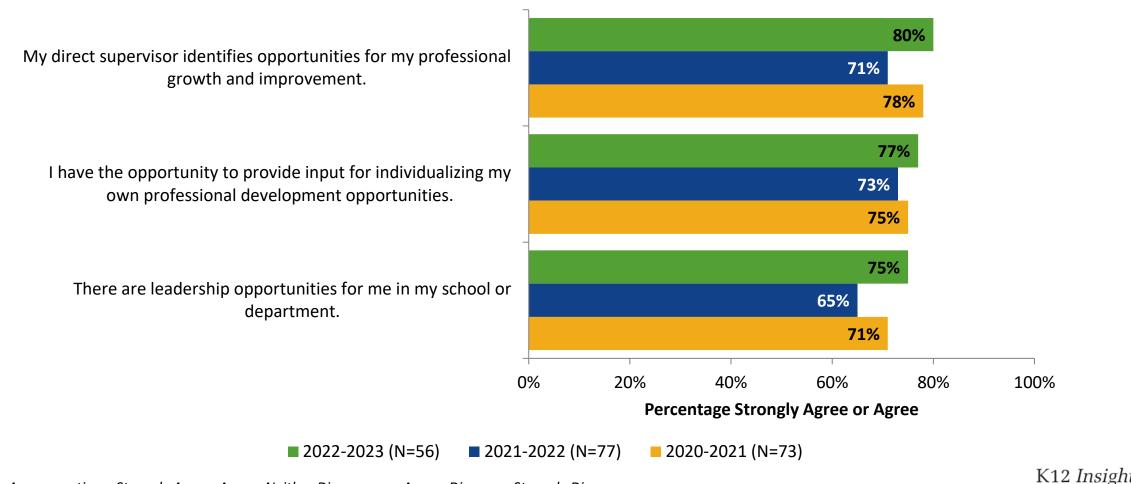

## **Career Growth and Training Opportunities (Continued)**

#### **Career Growth and Training Opportunities: Comparison Over Time**

How strongly do you agree or disagree with the following statements?

Answer options: Strongly Agree, Agree, Neither Disagree nor Agree, Disagree, Strongly Disagree