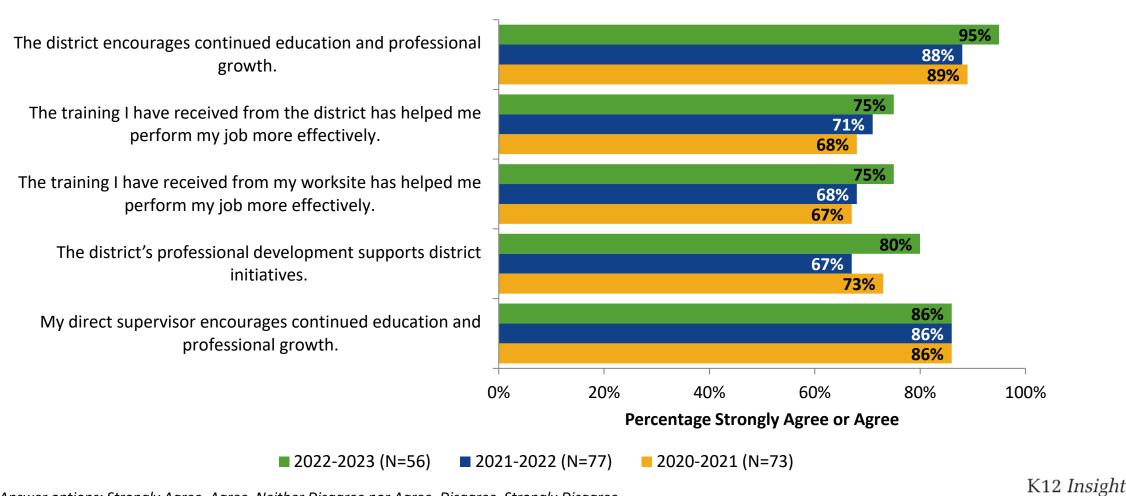

#### **Career Growth and Training Opportunities: Comparison Over Time**

How strongly do you agree or disagree with the following statements?

Answer options: Strongly Agree, Agree, Neither Disagree nor Agree, Disagree, Strongly Disagree