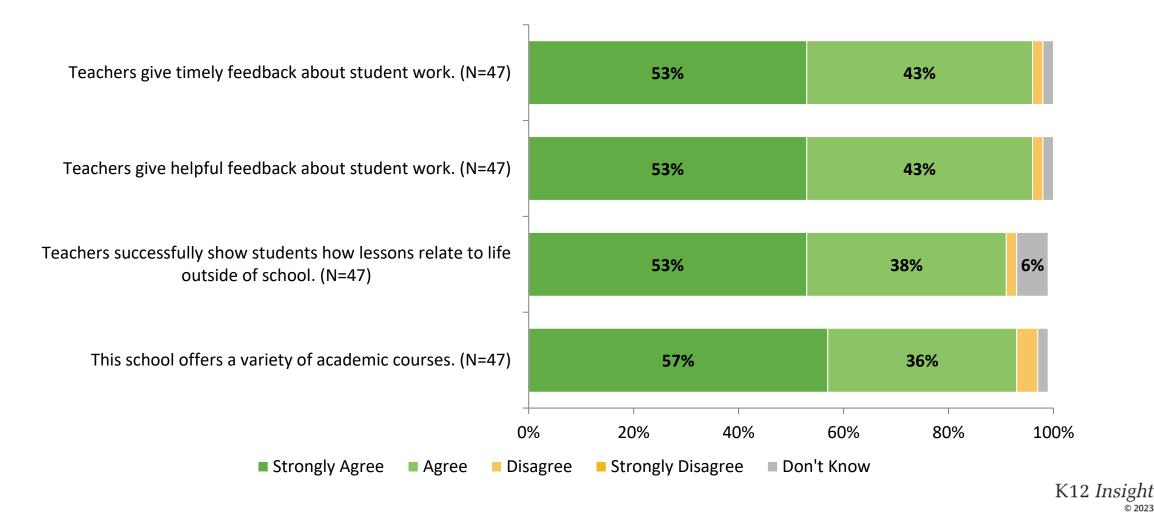

# **Academic Support (Continued)**

#### **Academic Support: Comparison Over Time**

How strongly do you agree or disagree with the following statements?

K12 Insight 🔿