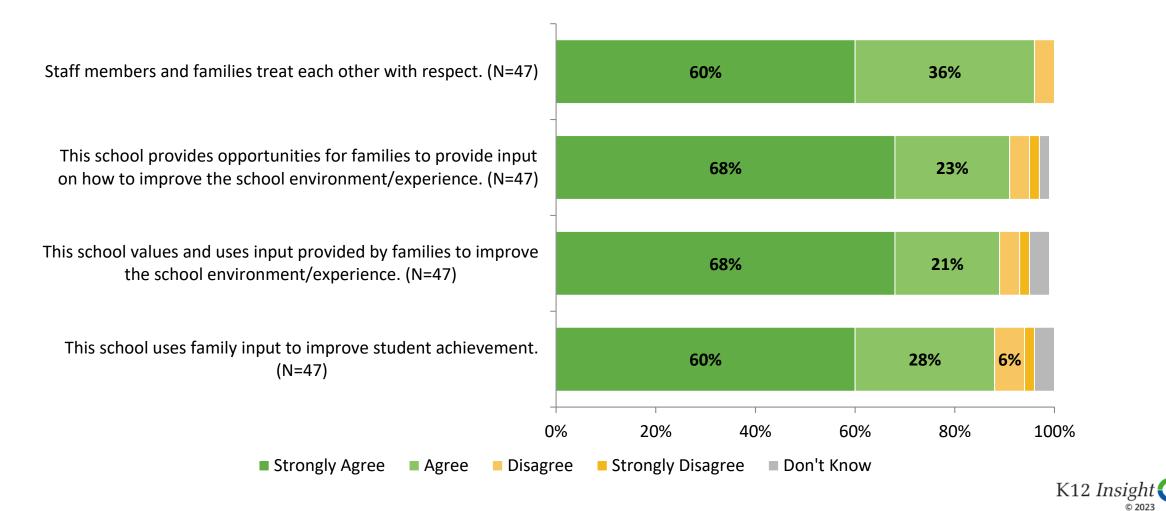

t: Comparison Over Time (Continued)**







# **School Leadership**



# **School Leadership (Continued)**



## **School Leadership: Comparison Over Time**

How strongly do you agree or disagree with the following statements?



Answer options: Strongly Agree, Agree, Disagree, Strongly Disagree, Don't Know

Note: 0% indicates a question was not asked during that survey administration.

41

K12 Insight 🗘

# **School Leadership: Comparison Over Time (Continued)**

How strongly do you agree or disagree with the following statements?



42

## **Interaction with Principals and/or Assistant Principals**

This past school year, have you reached out to the principal and/or assistant principal(s) with a need or concern? (N=47)



# **Family Involvement**



# **Family Involvement (Continued)**



### **Family Involvement: Comparison Over Time**

How strongly do you agree or disagree with the following statements?



2020-2021 (N=66)

2021-2022 (N=68)

Staff members and families treat each other with respect.

Answer options: Strongly Agree, Agree, Disagree, Strongly Disagree, Don't Know

46

2022-2023 (N=47)

Note: 0% indicates a question was not asked during that survey administration.



## Family Involvement: Comparison Over Time (Continued)

How strongly do you agree or disagree with the following statements?



Answer options: Strongly Agree, Agree, Disagree, Strongly Disagree, Don't Know

Note: 0% indicates a question was not asked during that survey administration.

47

K12 Insight 🔾

# **Safety and Behavior**



# Safety and Behavior (Continued)



### **Safety and Behavi