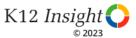

#### **Overall Engagement: Comparison Over Time**

How strongly do you agree or disagree with the following statements?

Answer options: Strongly Agree, Agree, Neither Disagree nor Agree, Disagree, Strongly Disagree

4