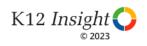

#### **Mission and Vision: Comparison Over Time**

How strongly do you agree or disagree with the following statements?

■ 2022-2023 (N=56) ■ 2021-2022 (N=77)

Answer options: Strongly Agree, Agree, Neither Disagree nor Agree, Disagree, Strongly Disagree

Note: 0% indicates a question was not asked during that survey administration.

8

2020-2021 (N=73)