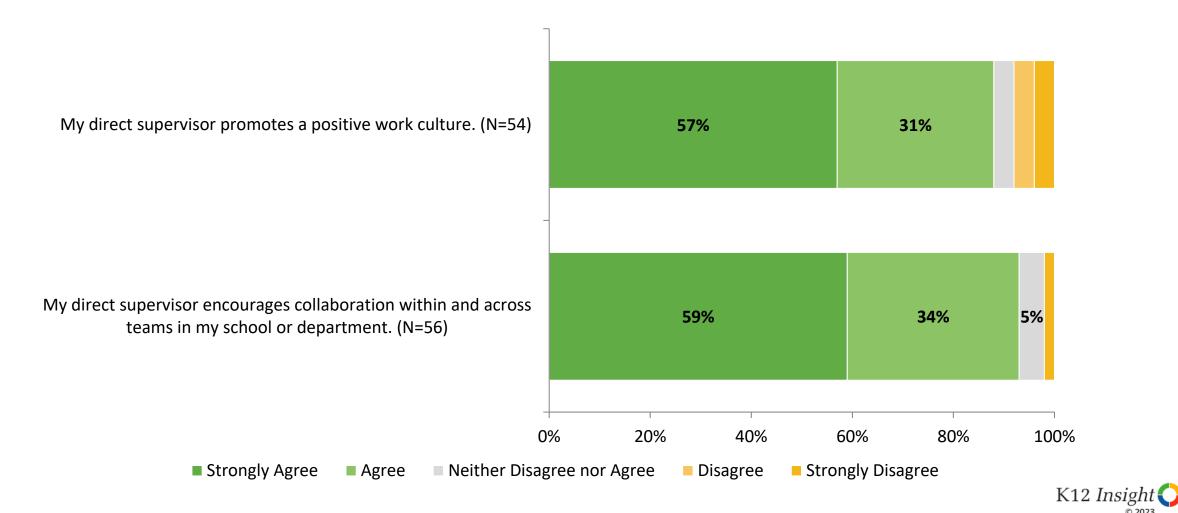

# **Worksite Leadership (Continued)**

# **Worksite Leadership (Continued)**

How strongly do you agree or disagree with the following statements?