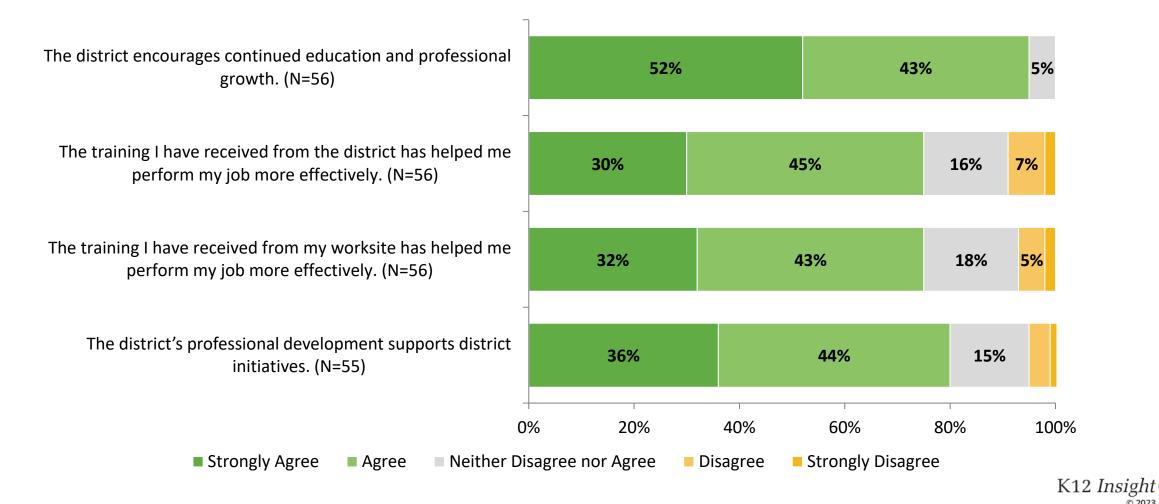

ironment**

How strongly do you agree or disagree with the following statements?



# Work Environment (Continued)



# **Work Environment: Comparison Over Time**

How strongly do you agree or disagree with the following statements?



Answer options: Strongly Agree, Agree, Neither Disagree nor Agree, Disagree, Strongly Disagree Note: 0% indicates a question was not asked during that survey administration.

22

K12 Insight 🔿

# Work Environment: Comparison Over Time (Continued)

How strongly do you agree or disagree with the following statements?



Answer options: Strongly Agree, Agree, Neither Disagree nor Agree, Disagree, Strongly Disagree

Note: 0% indicates a question was not asked during that survey administration.

23

K12 Insight 🔿

## **Career Growth and Training Opportunities**



## **Career Growth and Training Opportunities (Continued)**



## **Career Growth and Training Opportunities (Continued)**



#### **Career Growth and Training Opportunities: Comparison Over Time**

How strongly do you agree or disagree with the following statements?



Answer options: Strongly Agree, Agree, Neither Disagree nor Agree, Disagree, Strongly Disagree

#### **Career Growth and Training Opportunities: Comparison Over Time (Continued)**

How strongly do you agree or disagree with the following statements?



Answer options: Strongly Agree, Agree, Neither Disagree nor Agree, Disagree, Strongly Disagree

28

# **Overall Quality**

How would you rate the overall quality of the education at your school? (N=47)



## **Overall Quality: Comparison Over Time**

How would you rate the