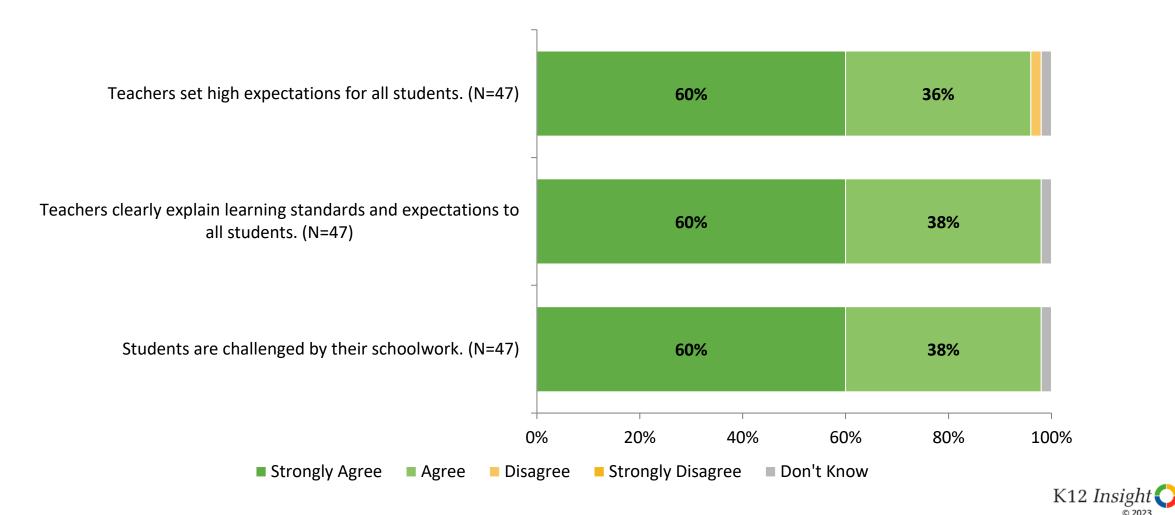

# **Academic Support**

How strongly do you agree or disagree with the following statements?

# **Academic Support (Continued)**