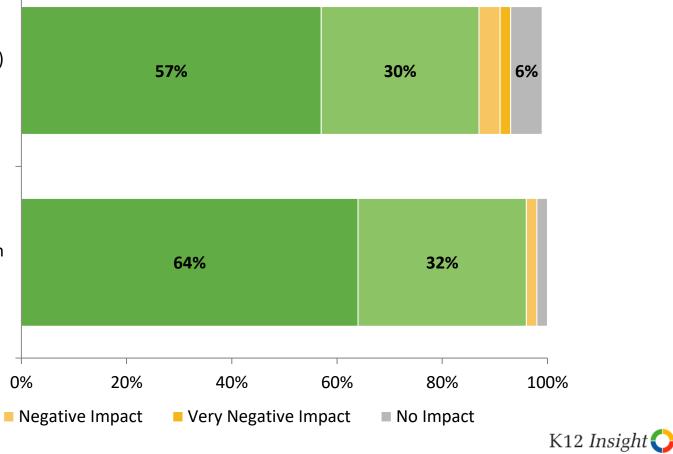

### **Impact on Rating of School**

How do the following areas impact your rating of your school?

© 202

Worksite Environment (e.g., atmosphere, relationships with colleagues, collaboration, resources) (N=47)

Positive Impact

Very Positive Impact

## Impact on Rating of School (Continued)

How do the following areas impact your rating of your school?