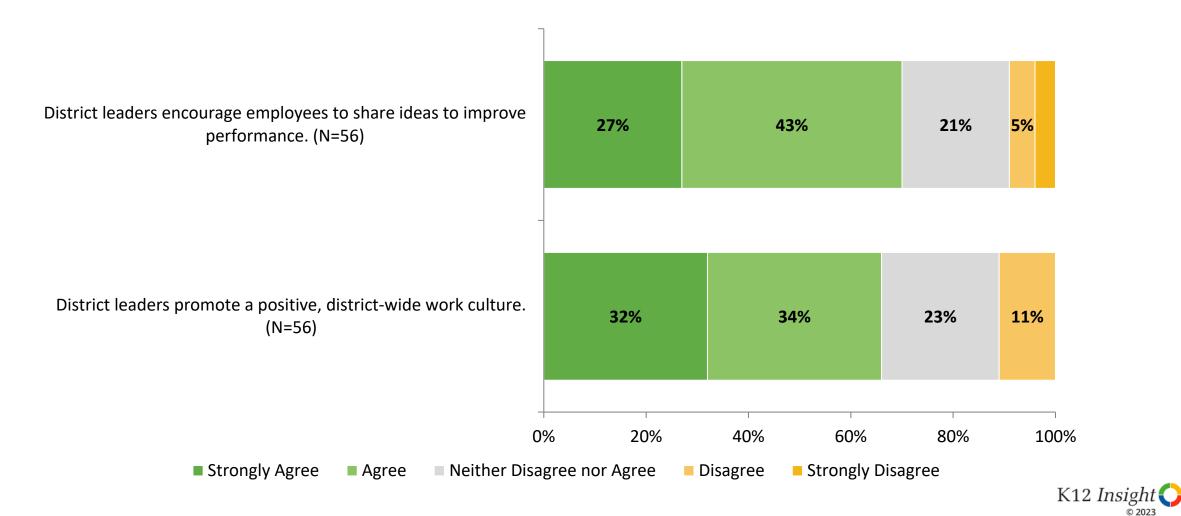

# **District Leadership**

How strongly do you agree or disagree with the following statements?

# **District Leadership (Continued)**

How strongly do you agree or disagree with the following statements?