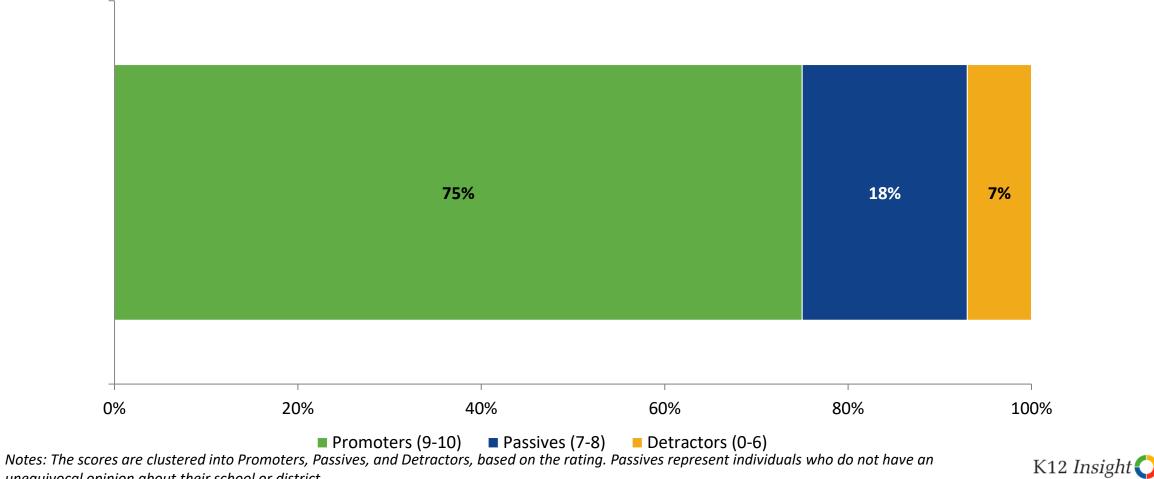

#### **Net Promoter Score - School**

How likely is it that you would recommend your school to a family member or friend? (N=44)

© 202

unequivocal opinion about their school or district.

54